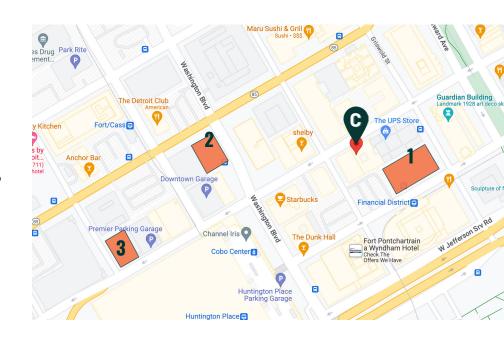

#### **PARKING INFORMATION**

### PARKING GARAGES CASH OR CARD

#### 1 Buhl Garage - 525 Griswold St.

- 6am 10pm
- \$4 per 20 minutes, Max \$25 / day

#### **2** Fort Washington Garage - 645 Washington Blvd.

- 6am 10pm
- \$3 for 20 minutes, Max \$20 / day

#### 3 Millenium Garage - 432 Congress St.

- 6am 11pm
- \$12 / Day or \$20 \$30 during an event